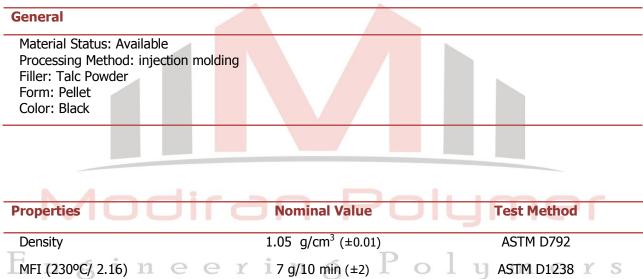

| IMFI (230°C/ 2.16) II C               | 1 / g/10 mm (±2)         | O I G ASIM DI238 I S |
|---------------------------------------|--------------------------|----------------------|
| Filler Content                        | 20 % (±2)                | ASTM D5630           |
| Izod Impact,Notched                   | 5 kj/m <sup>2</sup> (±2) | ISO 180              |
| Tensile Strength @Yield               | min 25 MPa               | ASTM D638            |
| Heat Deflection Temperature (0.45MPa) | 120 °C                   | ASTM D648            |