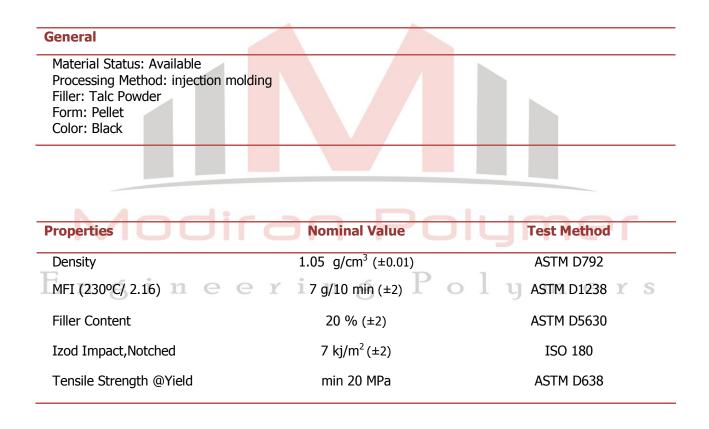

## PP-2330-MFill1

## **Polypropylene Compound Reinforced with Talc Powder**

**Injection Grade** 

Technical Data Sheet

## **Product Description**

**PP-2330-MFill1** is Polypropylene based Compound in black color and reinforced with <u>20%</u> of fine Talc Powder. It is designed for use in a wide range of injection parts especially in automotive industry. This compound combines good mechanical and thermal properties, as well as dimensional stability and stiffness.

Typical Properties: These values are not to be considered as product specifications

For more details please contact